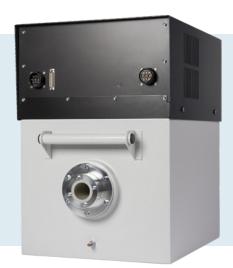

# GX65

### WWW.GULMAY.COM

The Gulmay GX Series is the latest high specification range of high-voltage generators ranging in output power from 3025W to 7500W. Designed for a wide range of applications, GX generators are available in output voltage configurations from 65KV up to 450KV.