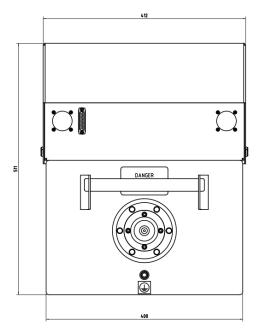

## **TECHNICAL SPECIFICATION**

| Maximum Power           | 3025 W                               |
|-------------------------|--------------------------------------|
| kV Range                | 5 – 65 kV                            |
| kV Accuracy             | ± 1% of Demand Value                 |
| kV Reproducibility      | Better Than ± 0.01 kV                |
| High Voltage Ripple     | <5.0V/mA with 10M High Voltage Cable |
| mA Range                | 0 – 75 mA                            |
| mA Accuracy             | ± 0.5% of Demand Value               |
| mA Reproducibility      | Better Than 2µA                      |
| Input Voltage           | 220 V ± 10%, 47 – 63 Hz              |
| Input Current           | 25 A at 220 V                        |
| Output Connector        | R10/R24                              |
| Dimensions (W x H X D)  | 422 x 511 x 610 mm                   |
| Weight                  | 75 kg                                |
| Storage Temperature     | -40° C to + 70° C                    |
| Operational Temperature | 0°C to + 40°C                        |
| Relative Humidity       | 95%                                  |
| Duty Cycle              | 100%                                 |
| Comms                   | Analogue / RS232 / RS422 / Ethernet  |