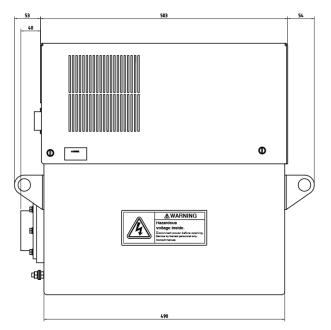

## **TECHNICAL SPECIFICATION**

| Maximum Power           | 3025 W                               |
|-------------------------|--------------------------------------|
| kV Range                | 5 – 65 kV                            |
| kV Accuracy             | ± 1% of Demand Value                 |
| kV Reproducibility      | Better Than ± 0.01 kV                |
| High Voltage Ripple     | <5.0V/mA with 10M High Voltage Cable |
| mA Range                | 0 – 75 mA                            |
| mA Accuracy             | ± 0.5% of Demand Value               |
| mA Reproducibility      | Better Than 2µA                      |
| Input Voltage           | 220 V ± 10%, 47 – 63 Hz              |
| Input Current           | 25 A at 220 V                        |
| Output Connector        | R10/R24                              |
| Dimensions (W x H X D)  | 422 x 511 x 610 mm                   |
| Weight                  | 75 kg                                |
| Storage Temperature     | -40° C to + 70° C                    |
| Operational Temperature | 0°C to + 40°C                        |
| Relative Humidity       | 95%                                  |
| Duty Cycle              | 100%                                 |
| Comms                   | Analogue / RS232 / RS422 / Ethernet  |