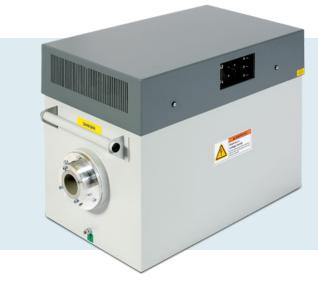

# FC225HP

## **TECHNICAL SPECIFICATION**

| Maximum Power                  | 1000 W                                |
|--------------------------------|---------------------------------------|
|                                |                                       |
| kV Range                       | 5 – 225 kV                            |
| kV Accuracy                    | ± 1% of Demand Value                  |
| kV Reproducibility             | Better Than ± 0.05 kV                 |
| High Voltage Ripple            | <10.0V/mA with 10M High Voltage Cable |
| mA Range                       | 0 - 10 mA                             |
| mA Accuracy                    | ± 0.5% of Demand Value                |
| mA Reproducibility             | Better Than 2µA                       |
| Input Voltage                  | 220 V ±10% 47 – 63 Hz                 |
| Input Current                  | 10.6 A at 220 V                       |
| Output Connector               | R30                                   |
| Dimensions Cathode (W x H X D) | 415 x 545 x 830 mm                    |
| Weight                         | 160 kg                                |
| Storage Temperature            | -40° C to + 70° C                     |
| Operational Temperature        | 0°C to + 40°C                         |
| Relative Humidity              | 95%                                   |
| Duty Cycle                     | 100%                                  |
| Comms                          | Analogue / RS232 / RS422              |

### X-RAY GENERATORS • CONTROLLERS • TUBES

As Metal Ceramic x-ray tubes have evolved Gulmay has developed its product in 3 phases to culminate in a single drive platform capable of powering up to 1000 W and with options of single or dual Filament and unipolar or bipolar tube connection.