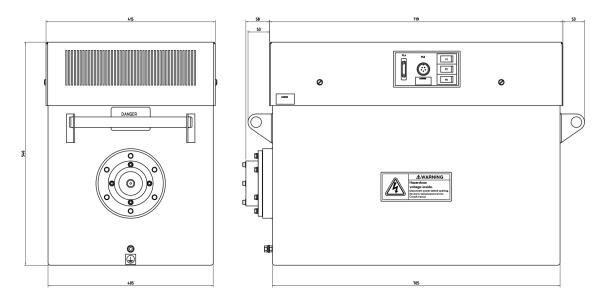

## **TECHNICAL SPECIFICATION**

| Maximum Power                  | 1000 W                                |
|--------------------------------|---------------------------------------|
|                                |                                       |
| kV Range                       | 5 – 225 kV                            |
| kV Accuracy                    | ± 1% of Demand Value                  |
| kV Reproducibility             | Better Than ± 0.05 kV                 |
| High Voltage Ripple            | <10.0V/mA with 10M High Voltage Cable |
| mA Range                       | 0 - 10 mA                             |
| mA Accuracy                    | ± 0.5% of Demand Value                |
| mA Reproducibility             | Better Than 2µA                       |
| Input Voltage                  | 220 V ±10% 47 – 63 Hz                 |
| Input Current                  | 10.6 A at 220 V                       |
| Output Connector               | R30                                   |
| Dimensions Cathode (W x H X D) | 415 x 545 x 830 mm                    |
| Weight                         | 160 kg                                |
| Storage Temperature            | -40° C to + 70° C                     |
| Operational Temperature        | 0°C to + 40°C                         |
| Relative Humidity              | 95%                                   |
| Duty Cycle                     | 100%                                  |
| Comms                          | Analogue / RS232 / RS422              |