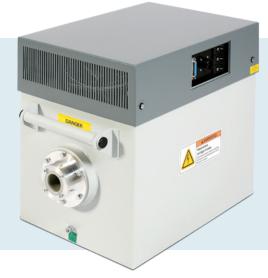

# FC101HP

## **TECHNICAL SPECIFICATION**

| Maximum Power                  | 1000 W                               |
|--------------------------------|--------------------------------------|
| kV Range                       | 5 – 100 kV                           |
| kV Accuracy                    | ± 1% of Demand Value                 |
| kV Reproducibility             | Better Than ± 0.05 kV                |
| High Voltage Ripple            | <5.0V/mA with 10M High Voltage Cable |
| mA Range                       | 0 – 16 mA                            |
| mA Accuracy                    | ± 0.5% of Demand Value               |
| mA Reproducibility             | Better Than 2µA                      |
| Input Voltage                  | 220 V ±10% 47 – 63 Hz                |
| Input Current                  | 10.6 A at 220 V                      |
| Output Connector               | R10                                  |
| Dimensions Cathode (W x H X D) | 340 x 473 x 436 mm                   |
| Weight                         | 98 kg                                |
| Storage Temperature            | -40° C to + 70° C                    |
| Operational Temperature        | 0°C to + 40°C                        |
| Relative Humidity              | 95%                                  |
| Duty Cycle                     | 100%                                 |
| Comms                          | Analogue / RS232 / RS422             |