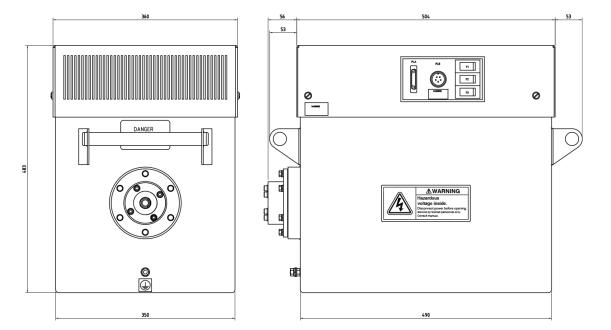

## **TECHNICAL SPECIFICATION**

| Maximum Power                  | 1000 W                               |
|--------------------------------|--------------------------------------|
| kV Range                       | 5 – 100 kV                           |
| kV Accuracy                    | ± 1% of Demand Value                 |
| kV Reproducibility             | Better Than ± 0.05 kV                |
| High Voltage Ripple            | <5.0V/mA with 10M High Voltage Cable |
| mA Range                       | 0 – 16 mA                            |
| mA Accuracy                    | ± 0.5% of Demand Value               |
| mA Reproducibility             | Better Than 2µA                      |
| Input Voltage                  | 220 V ±10% 47 – 63 Hz                |
| Input Current                  | 10.6 A at 220 V                      |
| Output Connector               | R10                                  |
| Dimensions Cathode (W x H X D) | 340 x 473 x 436 mm                   |
| Weight                         | 98 kg                                |
| Storage Temperature            | -40° C to + 70° C                    |
| Operational Temperature        | 0°C to + 40°C                        |
| Relative Humidity              | 95%                                  |
| Duty Cycle                     | 100%                                 |
| Comms                          | Analogue / RS232 / RS422             |